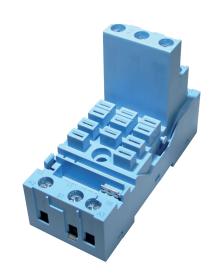

## **S5-M**

CE

Three pole, three level, logic wiring Integrated clip and marking label

16 A 400 V

Socket for MRC, 11-Pin Plug-In Relay Types C5-A20, C5-A30, C5-G30, C5-X10, C5-M10, C5-M20, C5-R20

- DIN rail or panel mountable
- Removable label
- EN/DIN and sequencial numbering

Integrated hold-down clip Removable marking label