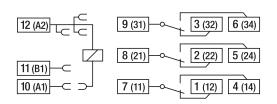

## **Wiring Diagram**





## **S5-M**

CE

Three pole, three level, logic wiring Integrated clip and marking label

16 A 400 V

Socket for MRC, 11-Pin Plug-In Relay Types C5-A20, C5-A30, C5-G30, C5-X10, C5-M10, C5-M20, C5-R20

- DIN rail or panel mountable
- Removable label
- EN/DIN and sequencial numbering

## Specifications

Nominal Load: 16 A/400 V

## Insulation:

Dielectric strength, 1 minute

Between contacts and coil 4 KV
Between all terminals and rail DIN 4 KV
Between adjacent poles 4 KV

Wire In-Lets Capacity:

Solid wire 6 mm² or 2 x 2.5 mm²
Multi-core 10, 16 AWG
Ferrule tip terminals 4 mm²
Max. screw torque 1. 2 Nm
Screw dimensions M3.5 Pozi

Integrated hold-down clip Removable marking label