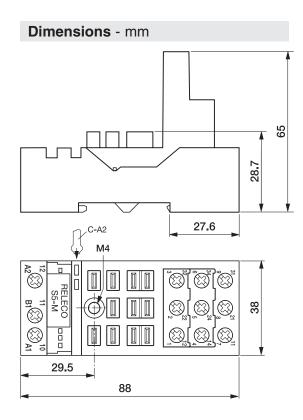

## Insulation:

Dielectric strength, 1 minute

Between contacts and coil 4 KV
Between all terminals and rail DIN 4 KV
Between adjacent poles 4 KV

Wire In-Lets Capacity:

Solid wire 6 mm² or 2 x 2.5 mm²
Multi-core 10, 16 AWG
Ferrule tip terminals 4 mm²
Max. screw torque 1. 2 Nm
Screw dimensions M3.5 Pozi