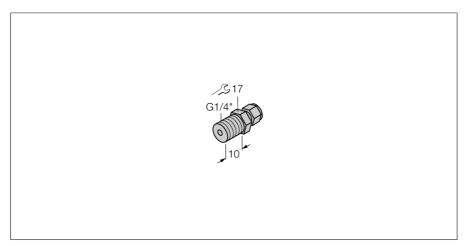

| Type code                          | CF-M-6-G1/4-A4                |
|------------------------------------|-------------------------------|
| Ident-No.<br>Ident-No (TUSA)       | 9910483<br>M9910483           |
|                                    |                               |
| Temperature operating range        | -58662°F                      |
| Pressure resistance                | 100 bar                       |
| Housing                            |                               |
| Housing material                   | stainless steel, V4A (1.4404) |
| Sealing material                   | stainless steel               |
| Process connection                 | G ¼"                          |
| Pressure resistance                | 100 bar                       |
| Max. tightening torque housing nut | 100 Nm                        |