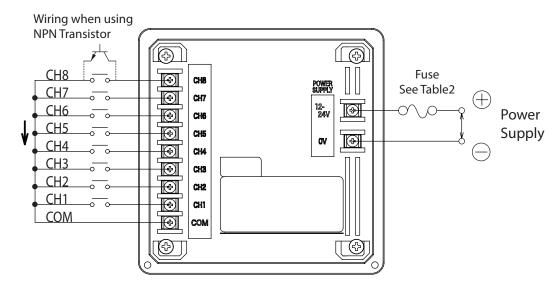

trol and a compact but loud speaker.

#### **FEATURES**

- 32 pre-recorded sounds in one unit to be used for various applications.
- Maximum output level of 95dB (at 1m) is suitable for use in a noisy factory.
- · Rotary switch to easily change sound groups and adjust volume output from the front panel, even after installation.
- Use bit input to select a sound group to playback 8 pre-recorded sounds.
- A new sound group can be created from the 32 sounds by using an optional memory card (sold separately).
- Compliant with the RoHS directive
- Has the CE mark and conforms to the requirements (for 12V/24V type) for the EC directive.
- Is a UL recognized component (File No. E24210).
  - **AVAILABLE BY SPECIAL ORDER**
- PNP open collector transistor type.





### How to Order





## Wiring



#### **Melody List**

| Туре А                        |                              |                          | (Japan Only)          |
|-------------------------------|------------------------------|--------------------------|-----------------------|
| Beep (slow intermittent)      | Stutter (rapid intermittent) | Bell (clear high-pitch)  | Yelp (rapid siren)    |
| Rapid Hi-Lo                   | Melody Chime                 | Synthesized Piano        | Synthesized Bell      |
| Stutter + Bell                | Synthesized Melody           | Chime                    | Call Sign             |
| Fur Elise                     | Maiden's Prayer              | Bach Minuet in Gmaj      | Annie Laurie          |
| London Bridge is falling down | Hol-di-ri-Dia                | Mary had a litt