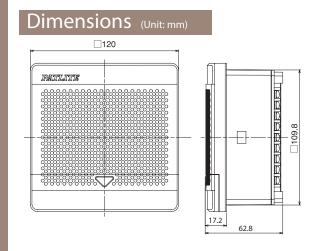

## **Specifications**

| Model                       | BK-24 🔲                                                                                                                                     | BK-100 🔲          | BK-220 🔲          |
|-----------------------------|---------------------------------------------------------------------------------------------------------------------------------------------|-------------------|-------------------|
| Rated Voltage               | DC 12V-24V                                                                                                                                  | AC 100V (50/60Hz) | AC 220V (50/60Hz) |
| Operating Voltage Range     | DC 10.8V- 26.4V                                                                                                                             | AC 100V ±10%      | AC 220V ±10%      |
| Operating Temperature Range | -20°C - +50°C                                                                                                                               |                   |                   |
| Relative Humidity           | 85% RH (No Condensation)                                                                                                                    |                   |                   |
| Power Consumption           | Maximum 12W                                                                                                                                 | Maximum 10W       | Maximum 11W       |
| Volume                      | Adjustable up to a maximum of 95dB (at 1m) when flushmounted. (Volume may be less, depending on surrounding environment and playback sound) |                   |                   |
| Input Method                | Bit Input, Binary Input                                                                                                                     |                   |                   |
| Input Signal Duration       | Continuous                                                                                                                                  |                   |                   |
| Boot-up Time                | Input Voltage: 1 sec. or less Channel Signal Input: 170msec or less                                                                         |                   |                   |
| Channels                    | Bit: 4 Channels; Binary: 32 Channels                                                                                                        |                   |                   |
| Recorded Sound              | 32 Melodies and Alarm Sounds                                                                                                                |                   |                   |
| Sound Group                 | 16 Patterns (A to P)                                                                                                                        |                   |                   |
| Protection Rating           | IP54 (When flush-mounted, Upright direction Only)                                                                                           |                   |                   |
| Vibration Resistance        | 45m/s <sup>2</sup> 19.6m/s <sup>2</sup>                                                                                                     |                   |                   |
| Mass (Tolerance ±10%)       | 350g                                                                                                                                        | 53                | 0g                |