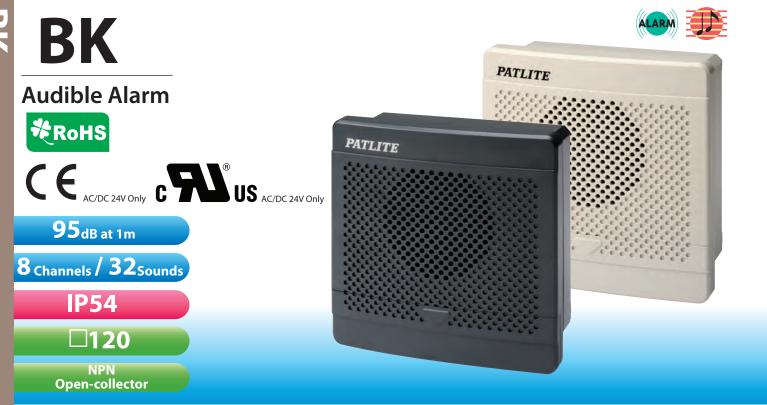

# The BK Series can play melodies, chimes and alarms with variable audible control and a compact but loud speaker.

#### **FEATURES**

- 32 pre-recorded sounds in one unit to be used for various applications.
- Maximum output level of 95dB (at 1m) is suitable for use in a noisy factory.
- · Rotary switch to easily change sound groups and adjust volume output from the front panel, even after installation.
- Use bit input to select a sound group to playback 8 pre-recorded sounds.
- A new sound group can be created from the 32 sounds by using an optional memory card (sold separately).
- Compliant with the RoHS directive
- Has the CE mark and conforms to the requirements (for 12V/24V type) for the EC directive.
- Is a UL recognized component (File No. E24210).
  - **AVAILABLE BY SPECIAL ORDER**
- PNP open collector transistor type.