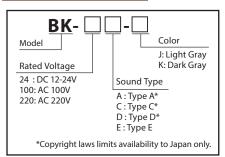

ble audible control and a compact but loud speaker.

#### **FEATURES**

- 32 pre-recorded sounds in one unit to be used for various applications.
- Maximum output level of 95dB (at 1m) is suitable for use in a noisy factory.
- · Rotary switch to easily change sound groups and adjust volume output from the front panel, even after installation.
- Use bit input to select a sound group to playback 8 pre-recorded sounds.
- A new sound group can be created from the 32 sounds by using an optional memory card (sold separately).
- Compliant with the RoHS directive
- Has the CE mark and conforms to the requirements (for 12V/24V type) for the EC directive.
- Is a UL recognized component (File No. E24210).
  - **AVAILABLE BY SPECIAL ORDER**
- PNP open collector transistor type.





### How to Order





## Wiring



#### **Melody List**

| Туре А                        |                              |                          | (Japan Only)          |
|-------------------------------|------------------------------|--------------------------|-----------------------|
| Beep (slow intermittent)      | Stutter (rapid intermittent) | Bell (clear high-pitch)  | Yelp (rapid siren)    |
| Rapid Hi-Lo                   | Melody Chime                 | Synthesized Piano        | Synthesized Bell      |
| Stutter + Bell                | Synthesized Melody           | Chime                    | Call Sign             |
| Fur Elise                     | Maiden's Prayer              | Bach Minuet in Gmaj      | Annie Laurie          |
| London Bridge is falling down | Hol-di-ri-Dia                |