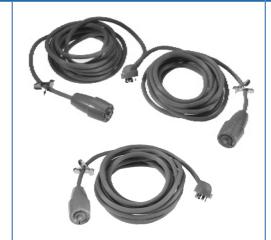

## **Calling Cord Sets**

7675, 7676, 7685 & 7686

The Edwards Calling Cord Sets are for use with Edwards Cat No. 7930 and 7930L stations. The cord sets have either one (7675 and 7685) or two (7676 and 7686) dependable positive action buttons to insure easy placement of calls. The vinyl outer covering provides a durable insulation that will withstand frequent cleaning and hard usage without cracking or fraying.

## **FEATURES**

- > Pendant locking button(s)
- > Single cord sets (7675, 7685)
- > Double cord sets (7676, 7686)
- > 6 ft. (1.83m) cord(s) (7675, 7676)
- > 15 ft. (4.58m) cords (7685, 7686)
- > Security clamp and plug