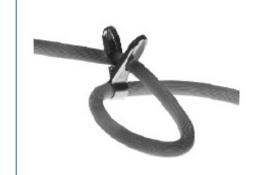

The security clamp firmly attaches to a surface or clothing.

For use with call stations.

## **Calling Cord Security Clamp**

7615

The security clamp firmly attaches to a surface or clothing.

This security clamp is for use with Edwards Cat. No. 7675, 7676, 7686 and 7686 calling cord sets.