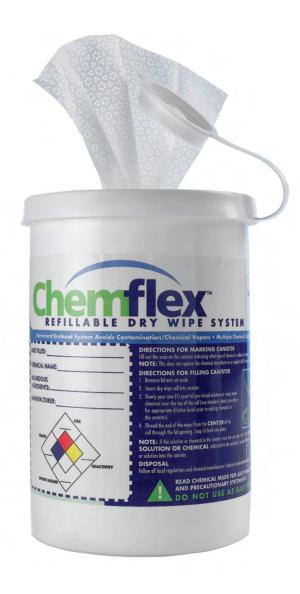

# **Chemflex**<sup>™</sup>

#### Refillable Dry Wipe System

Chemflex has been validated for use with Actril® peracetic acid and other (PAA) solutions, citric acid and bleach (1% & 10% concentrations). The wipe material is cellulose free and will not compromise the strength of the disinfectant like some cellulose (paper) based products.

#### **Features**

- Choose the disinfectant best suited for the job
- Eliminate stability problems associated with disinfectants
- Less time mixing/diluting; good for up to 5 days
- Closed container system
- Reduces the risk of cross-contamination
- · Less exposure to harmful vapors
- Cellulose & Latex free
- Convenient pop-up container
- Low lint, large (7"x10") and durable wiper material

## **Safety Procedure**

When replacing dry wipes, refill the canister using the same disinfectant indicated by the end user on the outside of the container.

NEVER PLACE A DIFFERENT TYPE OF DISINFECTANT IN THE CANISTER OTHER THAN WHAT IS INDICATED IN THE CHEMICAL FIELD, ON THE OUTSIDE CANISTER.