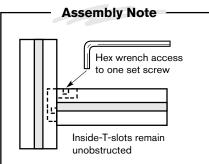

#### Features:

- Clean appearance
- · Easy set screw installation
- Does not obstruct T-slot
- Includes set screws