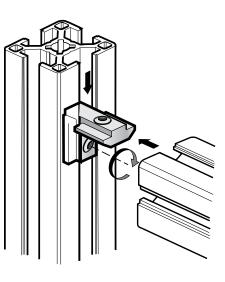

## 6mm, 8mm, & 10mm Inside-to-Outside Gussets

<u>6</u> 8 <u>- 1</u> <u>Clean</u> Room

#### Features:

- Clean appearance
- · Easy set screw installation
- Does not obstruct T-slot
- Includes set screws

#### Material:

Die-cast brass

| Description |                                                  | Lot Size* | Part Number   |
|-------------|--------------------------------------------------|-----------|---------------|
| A           | 6mm inside-to-outside gusset<br>and set screws → | 10        | 3 842 535 574 |
| В           | 8mm inside-to-outside gusset<br>and set screws   | 10        | 3 842 535 578 |
| С           | 10mm inside-to-outside gusset<br>and set screws  | 10        | 3 842 535 572 |