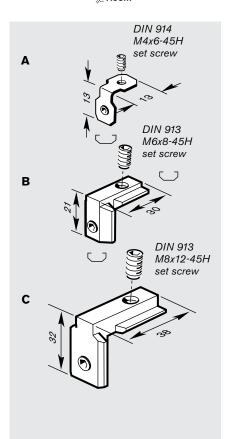

## 6mm, 8mm, & 10mm Inside-to-Outside Gussets

<u>6</u> 8 <u>- 1</u> <u>Clean</u> Room

#### Features:

- Clean appearance
- · Easy set screw installation
- Does not obstruct T-slot
- Includes set screws

#### Material:

Die-cast brass

| Description |                                                  | Lot Size* | Part Number   |
|-------------|--------------------------------------------------|-----------|---------------|
| A           | 6mm inside-to-outside gusset<br>and set screws → | 10        | 3 842 535 574 |
| В           | 8mm inside-to-outside gusset<br>and set screws   | 10        | 3 842 535 578 |
| С           | 10mm inside-to-outside gusset<br>and set screws  | 10        | 3 842 535 572 |