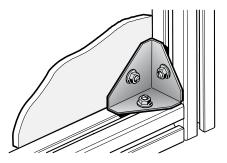

## Sheet Metal Gusset-42x60 (1)

### Features:

- Used with 45-series profile to create a right-angle connection
- Hole in side can be used for attaching panels, tabletops, etc.