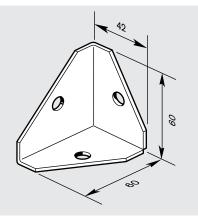

## Sheet Metal Gusset-42x60 (1)

### Features:

- Used with 45-series profile to create a right-angle connection
- Hole in side can be used for attaching panels, tabletops, etc.

## Material:

· Zinc-plated sheet steel

| Description              | Lot Size | Part Number   |
|--------------------------|----------|---------------|
| 42x60 sheet metal gusset | 1        | 3 842 146 813 |