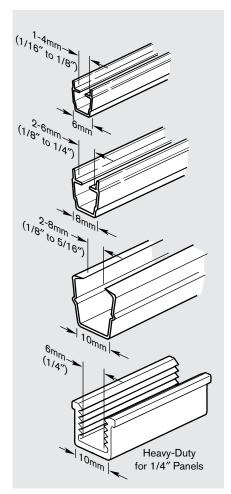

## Panel Support Inserts 6 8 10 **CoTo**

- Securely fasten panels from 2mm to 8mm thick in profiles with 6mm, 8mm, or 10mm T-slots
- · Sturdy design prevents panels from shifting within the T-slot
- · Easy snap-in installation
- · Can be inverted for use as a black T-slot cover strip
- When using heavy 1/4" panels in a 10mm T-slot, the heavy-duty panel support is recommended