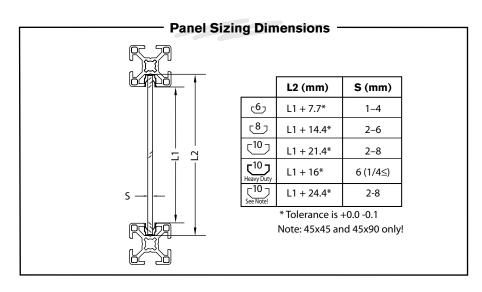

## Panel Support Inserts 6 8 10 **CoTo**

- Securely fasten panels from 2mm to 8mm thick in profiles with 6mm, 8mm, or 10mm T-slots
- · Sturdy design prevents panels from shifting within the T-slot
- · Easy snap-in installation
- · Can be inverted for use as a black T-slot cover strip
- When using heavy 1/4" panels in a 10mm T-slot, the heavy-duty panel support is recommended