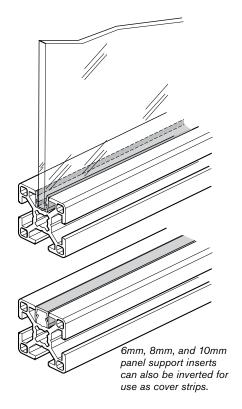

## Panel Support Inserts 6 8 10 **CoTo**

- Securely fasten panels from 2mm to 8mm thick in profiles with 6mm, 8mm, or 10mm T-slots
- · Sturdy design prevents panels from shifting within the T-slot
- · Easy snap-in installation
- · Can be inverted for use as a black T-slot cover strip
- When using heavy 1/4" panels in a 10mm T-slot, the heavy-duty panel support is recommended