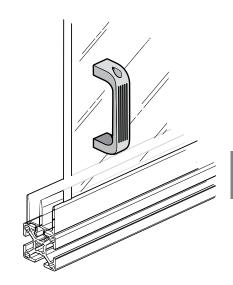

## Strap Handles 6 8 1 For

#### Features:

- · Ideal for sliding doors and panels; also excellent for material trays, etc.
- · Sturdy design and solid grip
- Small handle fits 6mm T-slots
- · Medium and large handles fit both 8mm and 10mm T-slots and are available in standard or ESD formats
- · Use with the handle mounting plate (below) for wire mesh applications
- · Hardware not included