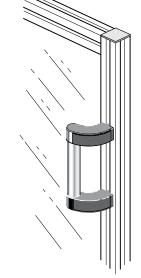

### Safety Handle 🕛

#### Features:

- Ergonomic
- · Easy assembly without profile finishing
- · Variable handle lengths (D28 round tube)
- · Includes mounting hardware