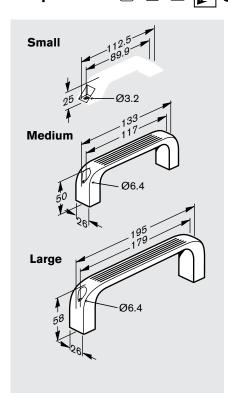

## Strap Handles 6 8 1 For

#### Features:

- · Ideal for sliding doors and panels; also excellent for material trays, etc.
- · Sturdy design and solid grip
- Small handle fits 6mm T-slots
- · Medium and large handles fit both 8mm and 10mm T-slots and are available in standard or ESD formats
- · Use with the handle mounting plate (below) for wire mesh applications
- · Hardware not included

#### Material:

- 6mm handle: black polyethylene
- 8mm and 10mm handles: black polyamide 6

| Description              | Lot Size | Part Number               |
|--------------------------|----------|---------------------------|
| Small strap handle       | 1        | 3 842 518 738             |
| Medium strap handle 8717 | 1        | 3 842 525 480 <i>GoTo</i> |
| Medium strap handle, ESD | 1        | 3 842 525 481             |
| Large strap handle 8 7 1 | 1        | 3 842 525 766             |
| Large strap handle, ESD  | 1        | 3 842 525 767             |