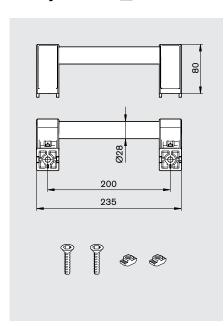

### Safety Handle 🕛

#### Features:

- Ergonomic
- · Easy assembly without profile finishing
- · Variable handle lengths (D28 round tube)
- · Includes mounting hardware

#### Material:

- · Round handle: aluminum anodized
- · End pieces: PA, black

| Description   | Lot Size | Part Number   |
|---------------|----------|---------------|
| Safety handle | 1        | 3 842 536 556 |