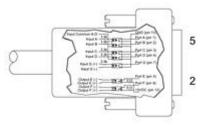

## **CBLIO52** Cables

The CBLIO52 power and communication cable supply 24VDC I/O in a low-cost, optically-isolated package. The CBLIO52 cable offers 5 input ports and 2 output ports. The CBLI052 cable has a 5 inputs 2 outputs configuration.