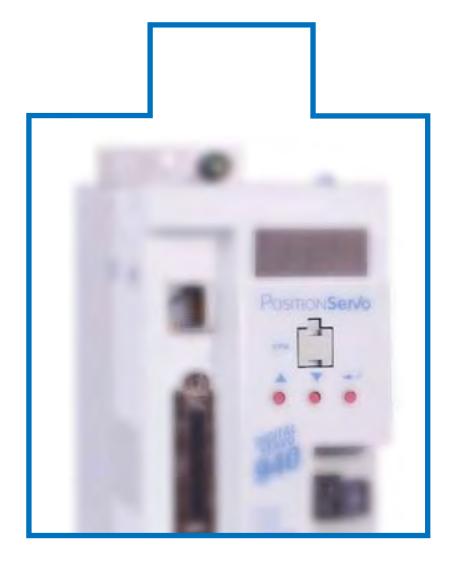

# The EPM and Servos

Program the EPM with MotionView<sup>®</sup> or the EPM Programmer

The EPM *is* the drive's memory and contains all drive and motor configuration settings and operating parameters

 Including motor parameters, P.I.D. settings, current limits, etc.

# If a drive fails, replace the drive hardware, but keep the same EPM

 Does not require a computer to download motor files, just plug the EPM into any new drive on the factory floor

### Copy the EPM in 2 seconds

Use the free MotionView<sup>®</sup> Software to configure and tune the servo on first use. Copy the EPM in 2 seconds using the EPM programmer for OEM production