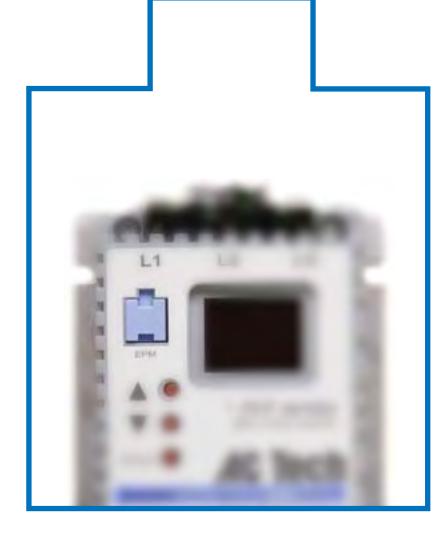

## **The EPM and Inverters**

Program the EPM from the Drive, TechLink<sup>®</sup> or the EPM Programmer

The EPM *is* the drive's memory and contains all configuration settings and operating parameters

- Reduce down time
  - Replace a damaged or failed drive without reprogramming! Simply replace the EPM in the old drive

# The EPM Programmer saves the drive's configuration to two memory locations in the EPM

- One that is changeable from the front of the drive
  - For initial setup and tuning
- One that serves as the OEM's machine default setting
  - That is *Always* saved and cannot be modified from the drive's front panel, it can only be modified using the EPM Programmer

#### Eliminates costly service calls