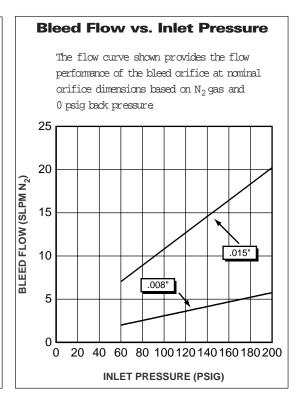

## Bleed Hole Cross-Sectional View 1/4 FS-M OUTLET Bleed Valve available with .008 or .015 inch Hole Diameter Ordering Information 944 AOP LP NC S FSMM BASIC SERIES