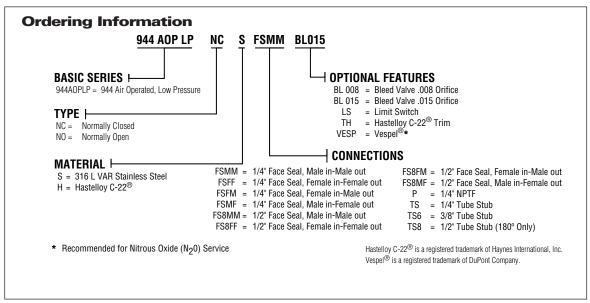

## Bleed Hole Cross-Sectional View 1/4 FS-M OUTLET Bleed Valve available with .008 or .015 inch Hole Diameter Ordering Information 944 AOP LP NC S FSMM BASIC SERIES